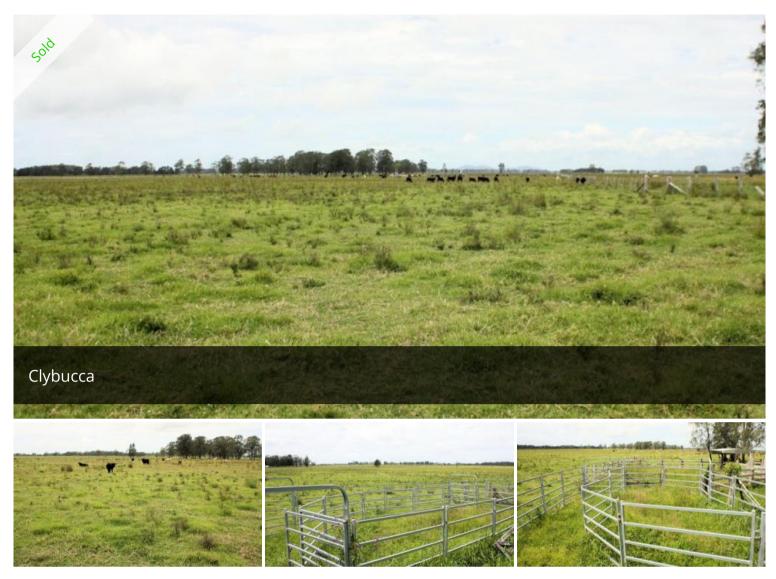

## Acres with Building Entitlement

Exceptional acreage on the Lower Macleay located 10 minutes from South West Rocks. The block boasts 98.69 acres of high carrying capacity kikuyu, clover and native pastures. The property is connected to town water. Improvements include timber and steel stockyards, old timber hut, internal paddocks and holding paddocks. Excellent location to build your dream home and enjoy the lifestyle.