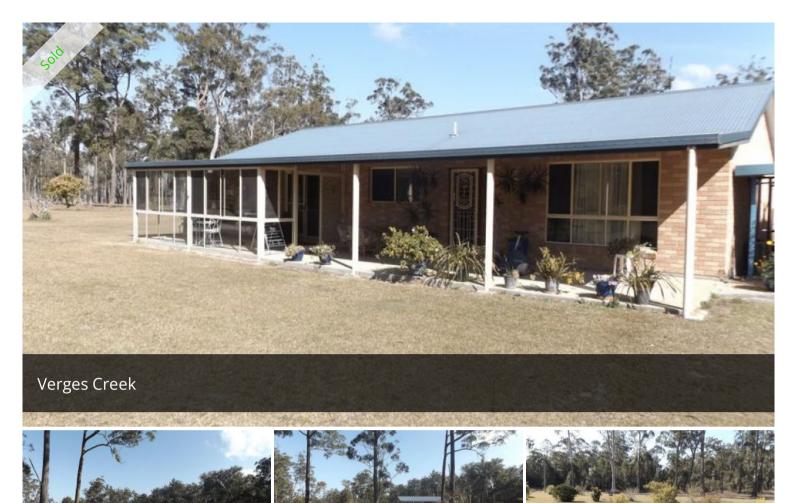

This is a great place to rear the family! 39.6 hectares (97.8 acres) (approx) in size, it is fully fenced and offers a timber asset. The easy maintenance 3 bedroom home features an ensuite, large sunroom, separate lounge room, electric kitchen, reverse cycle air conditioning, ceiling fans, solar power and loads of storage. There's also a large shed with concrete floor and amenities. Set 9km to Kempsey and 15 minutes to Crescent Head, this is the perfect location!