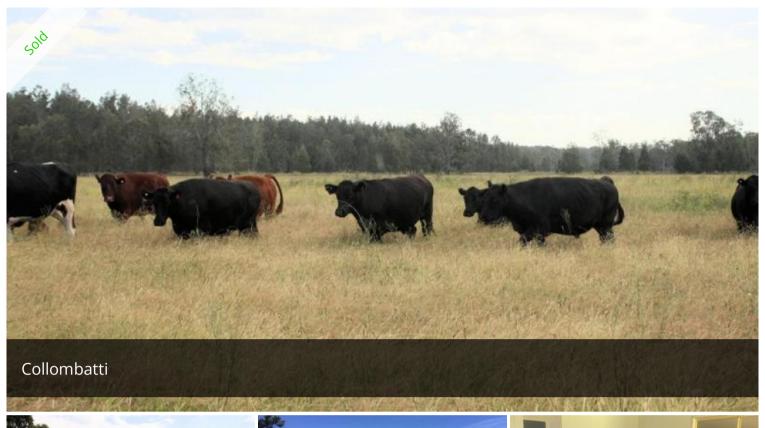

## Lower Macleay Grazing Property

Large lower Macleay cattle property consisting of approximately 818 acres. This property boasts 40 acres of flood free hill upon which sits the brand new steel stockyards, huge Colorbond machinery shed, new water pipes and troughs have been laid and the fencing is stock proof. Acreage such as this is hard to find and rarely comes on the market so be quick and arrange an inspection today.