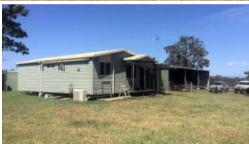

## Lower Macleay Grazing Property

Large lower Macleay cattle property consisting of approximately 818 acres. This property boasts 40 acres of flood free hill upon which sits the brand new steel stockyards, huge Colorbond machinery shed, new water pipes and troughs have been laid and the fencing is stock proof. Acreage such as this is hard to find and rarely comes on the market so be quick and arrange an inspection today.