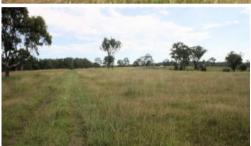

## Lower Macleay Grazing Property

Large lower Macleay cattle property consisting of approximately 818 acres. This property boasts 40 acres of flood free hill upon which sits the brand new steel stockyards, huge Colorbond machinery shed, new water pipes and troughs have been laid and the fencing is stock proof. Acreage such as this is hard to find and rarely comes on the market so be quick and arrange an inspection today.