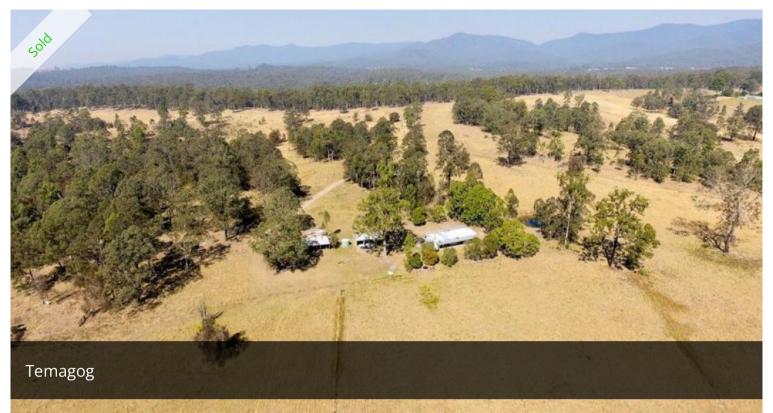

## Rural Retreat

This 43.26Ha (106.8 Acre) property is an ideal rural retreat approximately 30 minutes from Kempsey. The two bedroom home with bathroom, is set back from the road with seal road frontage plus there are numerous sheds for storage. Call today to arrange an inspection.

≜ 2 ≒ 1 □ 432,204.30 m2

Price SOLD

Property Type Residential

Property ID 1001

Land Area 432,204.30 m2