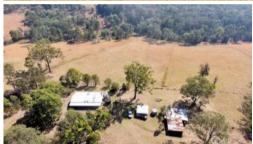

## Rural Retreat

This 43.26Ha (106.8 Acre) property is an ideal rural retreat approximately 30 minutes from Kempsey. The two bedroom home with bathroom, is set back from the road with seal road frontage plus there are numerous sheds for storage. Call today to arrange an inspection.

≜ 2 ≒ 1 □ 432,204.30 m2

Price SOLD

Property Type Residential

Property ID 1001

Land Area 432,204.30 m2