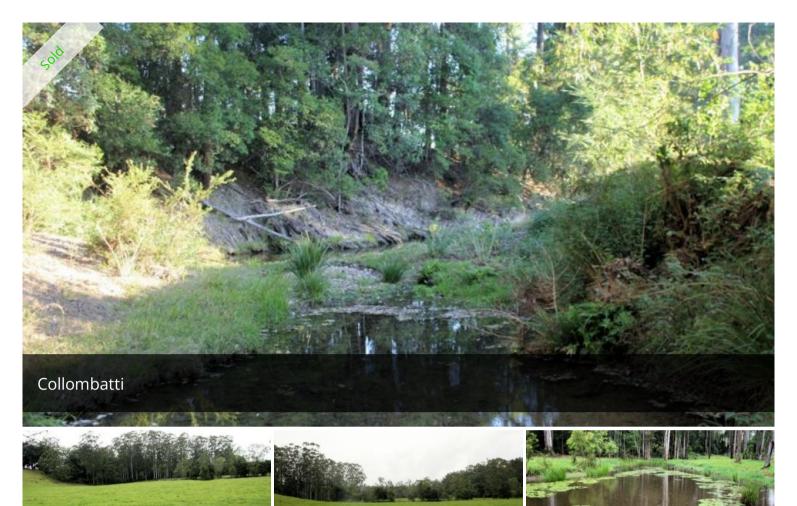

## 100 Acres with Creek Frontage

Great lifestyle block fronting Collombatti Creek consisting of alluvial creek flats, undulating grazing country and sheltered hardwood timbered areas. The property is 100 acres in size and is approximately 50% cleared. The block enjoys huge machinery shedding, old dairy bales and timber stockyards. Located 30 minutes from Kempsey. A very handy hobby farm not to be missed. Call us today for an inspection.